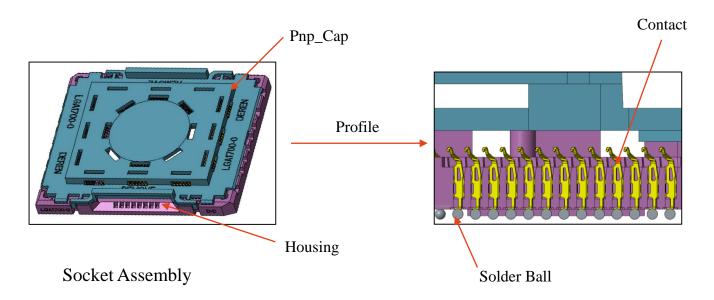

erage Low level contact resistance :  $\leq 27 \text{m}\Omega$ .
- Insulation resistance: 800 M Ohms.
- Dielectric withstanding voltage: 360 Volts RMS.
- Current rating: 0.5A/pin De-rate.

#### **ENVIRONMENTAL**

- Flammability: UL 94 V-0.
- Low halogen: 900ppm max. Cl, 900ppm max Br.
- Compliant with RoHS directive 2011/65/EU.
- Operating Temperature:  $-40^{\circ}$  C to  $+100^{\circ}$  C.

#### **SPECIFICATION**

- SPEC: Intel Design guidelines 1.0.
- DEREN PRODUCT SPEC: DR-PS-0128.

#### APPLICATION SPEC

■ Reflow temperature profile:



■ Recommended stencil thickness: 0.13mm.

http://www.deren.com.cn E-mail: sales@deren.com Tel:0755-3326000

# CPU SOCKET PRODUCT FAMILY LGA 1700 SOCKET-V0



## PART NUMBERS & STRUCTRUE

### **Part Number Description:**



#### **Product Structure**