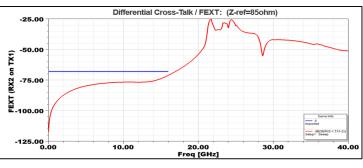

ts for LGA 1700, 0.80mm orthogonal.
- Support diverse latch designs to meet customer different application fields.
- This product defines surface mount (Land Grid Array) socket

#### **FETURE**

- Data rate transfer up to 32GT/s.
- Hot Ball-Attach Process.
- Static Pre-load compressive range ILM at 400.5N ~ 845.5N.25.
- Finish: Au15" Plating in contact area and 50u"min Ni plating over all.
- Operating temperature : -40  $^{\circ}$ C to 100  $^{\circ}$ C.





Socket



**Product** 

#### TARGET MARKET

■ Applies to Intel 12generation Core processors.

#### **BENEFIT**

- Meet Intel Design guidelines 1.0.
- Meet transmission efficiency.
- Fits for customer process.

# CPU SOCKET PRODUCT FAMILY LGA 1700 SOCKET-V0

# DEDEN

## TECHNICAL INFORMATION

#### SIGNAL INTEGRITY PERFORMANCE











#### MECHANICAL PERFORMANCE

- Static Pre-Load Compressive: 166.6N-416.5N.
- Static Compressive per Contact:10gf-25gf.
- Durability: 30times.

#### **ELECTRICAL PERFORMANCE**

- Average Low level contact resistance :  $\leq 27 \text{m}\Omega$ .
- Insulation resistance: 800 M Ohms.
- Dielectric withstanding voltage: 360 Volts RMS.
- Current rating: 0.5A/pin De-rate.

#### **ENVIRONMENTAL**

- Flammability: UL 94 V-0.
- Low halogen: 900ppm max. Cl, 900ppm max Br.
- Compliant with RoHS directive 2011/65/EU.
- Operating Temperature:  $-40^{\circ}$  C to  $+100^{\circ}$  C.

#### **SPECIFICATION**

- SPEC: Intel Design guidelines 1.0.
- DEREN PRODUCT SPEC: DR-PS-0128.

#### APPLICATION SPEC

■ Reflow temperature profile:



■ Recommended stencil thickness: 0.13mm.

http://www.deren.com.cn E-m