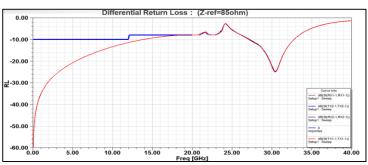

ntacts for LGA 1700, 0.80mm orthogonal.
- Support diverse latch designs to meet customer different application fields.
- This product defines surface mount (Land Grid Array) socket

#### **FETURE**

- Data rate transfer up to 32GT/s.
- Hot Ball-Attach Process.
- Static Pre-load compressive range ILM at 400.5N ~ 845.5N.25.
- Finish: Au15" Plating in contact area and 50u"min Ni plating over all.
- Operating temperature : -40  $^{\circ}$ C to 100  $^{\circ}$ C.





Socket



**Product** 

#### TARGET MARKET

■ Applies to Intel 12generation Core processors.

#### **BENEFIT**

- Meet Intel Design guidelines 1.0.
- Meet transmission efficiency.
- Fits for customer process.

# CPU SOCKET PRODUCT FAMILY LGA 1700 SOCKET-V0

# DEDEN

## TECHNICAL INFORMATION

#### SIGNAL INTEGRITY PERFORMANCE











#### MECHANICAL PERFORMANCE

- Static Pre-Load Compressive: 166.6N-416.5N.
- Static Compressive per Contact:10gf-25gf.
- Durability: 30times.

#### **ELECTRICAL PERFORMANCE**

- Average Low level contact resistance :  $\leq 27 \text{m}\Omega$ .
- Insulation resistance: 800 M Ohms.
- Dielectric withstanding voltage: 360 Volts RMS.
- Current rating: 0.5A/pin De-rate.

#### **ENVIRONMENTAL**

- Flammability: UL 94 V-0.
- Low halogen: 900ppm max. Cl, 900ppm max Br.
- Compliant with RoHS directive 2011/65/EU.
- Operating Temperature:  $-40^{\circ}$  C to  $+100^{\circ}$  C.

#### **SPECIFICATION**

- SPEC: Intel Design guidelines 1.0.
- DEREN PRODUCT SPEC: DR-PS-0128.

#### APPLICATION SPEC

■ Reflow temperature profile:



■ Recommended stencil thickness: 0.13mm.

http://www.deren.com.cn