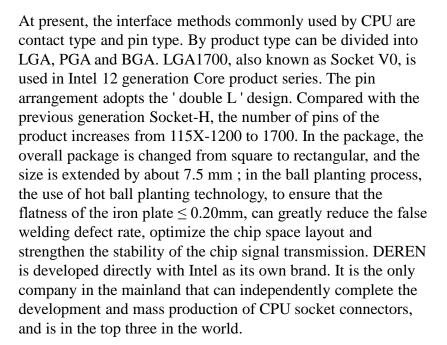

#### RELEVANT INFORMATION

- An array electrode contact package is made on the bottom of the chip, which can accommodate more input and output pins in a smaller package.
- Total number of contacts for LGA 1700, 0.80mm orthogonal.
- Support diverse latch designs to meet customer different application fields.
- This product defines surface mount (Land Grid Array) socket

#### **FETURE**

- Data rate transfer up to 32GT/s.
- Hot Ball-Attach Process.
- Static Pre-load compressive range ILM at 400.5N ~ 845.5N.25.
- Finish: Au15" Plating in contact area and 50u"min Ni plating over all.
- Operating temperature : -40  $^{\circ}$ C to 100  $^{\circ}$ C.

#### **Product Structure**