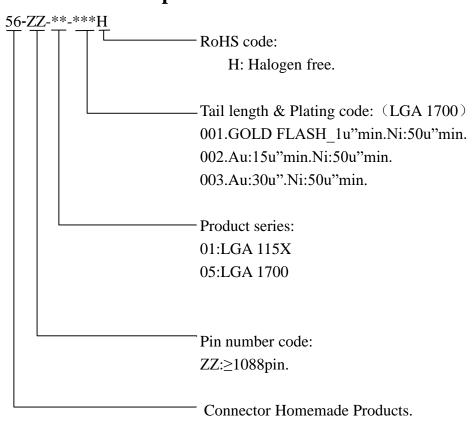

ELECTRICAL PERFORMANCE**

- Average Low level contact resistance :  $\leq 27 \text{m}\Omega$ .
- Insulation resistance: 800 M Ohms.
- Dielectric withstanding voltage: 360 Volts RMS.
- Current rating: 0.5A/pin De-rate.

#### **ENVIRONMENTAL**

- Flammability: UL 94 V-0.
- Low halogen: 900ppm max. Cl, 900ppm max Br.
- Compliant with RoHS directive 2011/65/EU.
- Operating Temperature:  $-40^{\circ}$  C to  $+100^{\circ}$  C.

#### **SPECIFICATION**

- SPEC: Intel Design guidelines 1.0.
- DEREN PRODUCT SPEC: DR-PS-0128.

#### APPLICATION SPEC

■ Reflow temperature profile:



■ Recommended stencil thickness: 0.13mm.

http://www.deren.com.cn E-mail: sales@deren.com Tel:0755-3326000

# CPU SOCKET PRODUCT FAMILY LGA 1700 SOCKET-V0



## PART NUMBERS & STRUCTRUE

### **Part Number Description:**



#### **Product Structure**