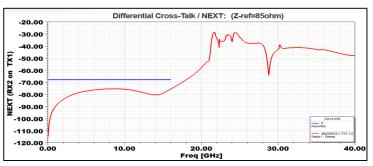

acts for LGA 1700, 0.80mm orthogonal.
- Support diverse latch designs to meet customer different application fields.
- This product defines surface mount (Land Grid Array) socket

#### **FETURE**

- Data rate transfer up to 32GT/s.
- Hot Ball-Attach Process.
- Static Pre-load compressive range ILM at 400.5N ~ 845.5N.25.
- Finish: Au15" Plating in contact area and 50u"min Ni plating over all.
- Operating temperature : -40  $^{\circ}$ C to 100  $^{\circ}$ C.





Socket



**Product** 

#### TARGET MARKET

■ Applies to Intel 12generation Core processors.

#### **BENEFIT**

- Meet Intel Design guidelines 1.0.
- Meet transmission efficiency.
- Fits for customer process.

# CPU SOCKET PRODUCT FAMILY LGA 1700 SOCKET-V0

# DEDEN

## TECHNICAL INFORMATION

#### SIGNAL INTEGRITY PERFORMANCE











#### MECHANICAL PERFORMANCE

- Static Pre-Load Compressive: 166.6N-416.5N.
- Static Compressive per Contact:10gf-25gf.
- Durability: 30times.

#### **ELECTRICAL PERFORMANCE**

- Average Low level contact resistance :  $\leq 27 \text{m}\Omega$ .
- Insulation resistance: 800 M Ohms.
- Dielectric withstanding voltage: 360 Volts RMS.
- Current rating: 0.5A/pin De-rate.

#### **ENVIRONMENTAL**

- Flammability: UL 94 V-0.
- Low halogen: 900ppm max. Cl, 900ppm max Br.
- Compliant with RoHS directive 2011/65/EU.
- Operating Temperature:  $-40^{\circ}$  C to  $+100^{\circ}$  C.

#### **SPECIFICATION**

- SPEC: Intel Design guidelines 1.0.
- DEREN PRODUCT SPEC: DR-PS-0128.

#### APPLICATION SPEC

■ Reflow temperature profile:



■ Recommended stencil thickness: 0.13mm.

http://www.deren.com.cn E