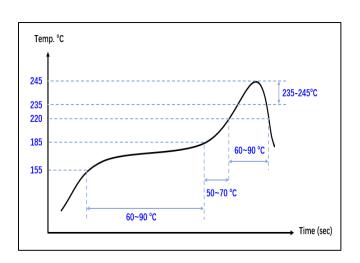

#### APPLICATION SPEC

■ Reflow temperature profile:

■ Recommended stencil thickness: 0.13mm.

http://www.deren.com.cn E-mail: sales@deren.com Tel:0755-3326000