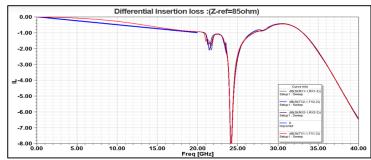

contacts for LGA 1700, 0.80mm orthogonal.
- Support diverse latch designs to meet customer different application fields.
- This product defines surface mount (Land Grid Array) socket

#### **FETURE**

- Data rate transfer up to 32GT/s.
- Hot Ball-Attach Process.
- Static Pre-load compressive range ILM at 400.5N ~ 845.5N.25.
- Finish: Au15" Plating in contact area and 50u"min Ni plating over all.
- Operating temperature : -40  $^{\circ}$ C to 100  $^{\circ}$ C.





Socket



**Product** 

#### TARGET MARKET

■ Applies to Intel 12generation Core processors.

#### **BENEFIT**

- Meet Intel Design guidelines 1.0.
- Meet transmission efficiency.
- Fits for customer process.

# CPU SOCKET PRODUCT FAMILY LGA 1700 SOCKET-V0

# DEDEN

## TECHNICAL INFORMATION

#### SIGNAL INTEGRITY PERFORMANCE











#### MECHANICAL PERFORMANCE

- Static Pre-Load Compressive: 166.6N-416.5N.
- Static Compressive per Contact:10gf-25gf.
- Durability: 30times.

#### **ELECTRICAL PERFORMANCE**

- Average Low level contact resistance :  $\leq 27 \text{m}\Omega$ .
- Insulation resistance: 800 M Ohms.
- Dielectric withstanding voltage: 360 Volts RMS.
- Current rating: 0.5A/pin De-rate.

#### **ENVIRONMENTAL**

- Flammability: UL 94 V-0.
- Low halogen: 900ppm max. Cl, 900ppm max Br.
- Compliant with RoHS directive 2011/65/EU.
- Operating Temperature:  $-40^{\circ}$  C to  $+100^{\circ}$  C.

#### **SPECIFICATION**

- SPEC: Intel Design guidelines 1.0.
- DEREN PRODUCT SPEC: DR-PS-0128.

#### APPLICATION SPEC

■ Reflow temperature profile:



■ Recommended stencil thickness: 0.13mm.

http://www.deren.com.