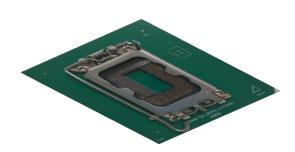

# CPU SOCKET PRODUCT FAMILY LGA 1700 SOCKET-V0

#### RELEVANT INFORMATION



- An array electrode contact package is made on the bottom of the chip, which can accommodate more input and output pins in a smaller package.
- Total number of contacts for LGA 1700, 0.80mm orthogonal.
- Support diverse latch designs to meet customer different application fields.
- This product defines surface mount (Land Grid Array) socket

#### **FETURE**

- Data rate transfer up to 32GT/s.
- Hot Ball-Attach Process.
- Static Pre-load compressive range ILM at 400.5N ~ 845.5N.25.
- Finish: Au15" Plating in contact area and 50u"min Ni plating over all.
- Operating temperature : -40  $^{\circ}$ C to 100  $^{\circ}$ C.





Socket



**Product** 

#### TARGET MARKET

■ Applies to Intel 12generation Core processors.

#### **BENEFIT**

- Meet Intel Design guidelines 1.0.
- Meet transmission efficiency.
- Fits for customer process.

# CPU SOCKET PRODUCT FAMILY LGA 1700 SOCKET-V0

# DEDEN

## TECHNICAL INFORMATION

#### SIGNAL INTEGRITY PERFORMANCE











#### MECHANICAL PERFORMANCE

- Static Pre-Load Compressive: 166.6N-416.5N.
- Static Compressive per Contact:10gf-25gf.
- Durability: 30times.

#### **ELECTRICAL PERFORMANCE**

- Average Low level contact resistance :  $\leq 27 \text{m}\Omega$ .
- Insulation resistance: 800 M Ohms.
- Dielectric withstanding voltage: 360 Volts RMS.
- Current rating: 0.5A/pin De-rate.

#### **ENVIRONMENTAL**

- Flammability: UL 94 V-0.
- Low halogen: 900ppm max. Cl, 900ppm max Br.
- Co